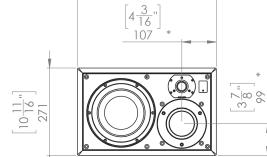

# Physical specifications

See following page.

TECHNICAL DATA SHEET

 Loudspeaker Technology Ltd

 Gypsy Lane, Aston Down, Stroud, Gloucestershire GL6 8HR, United Kingdom

+44 (0)1285 760561 info@atc.audio www.atc.audio

Net Weight: 25.1kg/55.2lbs.

Dimensions...