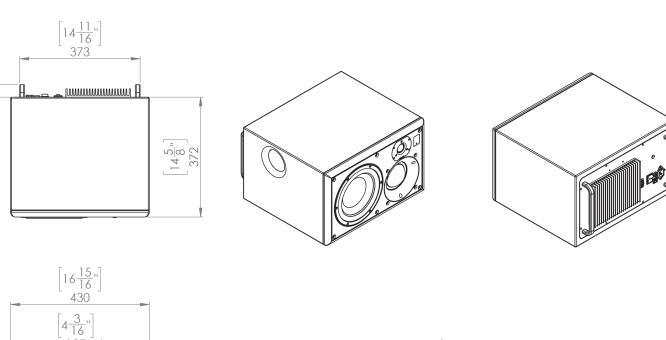

# Physical specifications

See following page.

TECHNICAL DATA SHEET

 Loudspeaker Technology Ltd

 Gypsy Lane, Aston Down, Stroud, Gloucestershire GL6 8HR, United Kingdom

+44 (0)1285 760561 info@atc.audio www.atc.audio

Net Weight: 25.1kg/55.2lbs.

Dimensions...