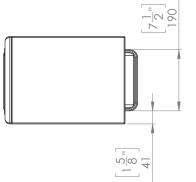

# Physical specifications

See following page.

TECHNICAL DATA SHEET

 Loudspeaker Technology Ltd

 Gypsy Lane, Aston Down, Stroud, Gloucestershire GL6 8HR, United Kingdom

+44 (0)1285 760561 info@atc.audio www.atc.audio

Net Weight: 25.1kg/55.2lbs.

Dimensions...